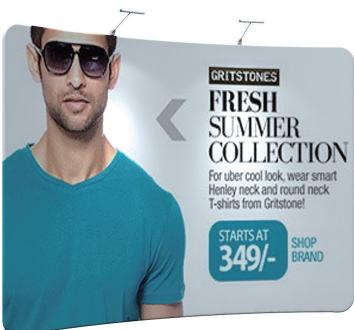

## HC WA

















indoor custom printing available







Frame and Feet

Storage Bag

## ACCESSORIES



Slim Line LED









Small Wheeled Case

Travel Case Counter

| Item      | W    | Н   | Hardware |       | Print Only<br>Single-Sided |         | Print Only<br>Double-Sided* |         | Hardware + Print<br>Single-Sided |         | Hardware + Print<br>Double-Sided* |         |
|-----------|------|-----|----------|-------|----------------------------|---------|-----------------------------|---------|----------------------------------|---------|-----------------------------------|---------|
|           |      |     | 1        | 2-10  | 1                          | 2-10    | 1                           | 2-10    | 1                                | 2-10    | 1